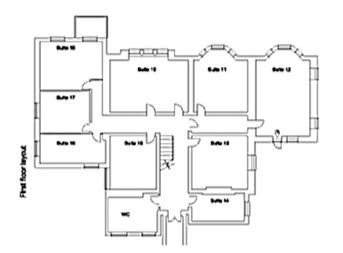

| Let                                                                                            |
| 258 | £690 pcm                          | 1                                                                                                | Let                                                                                            |
|     | 409  265  135  229  186  121  258 | 409 £990 pcm  265 £640 pcm  135 £310 pcm  229 £525 pcm  186 £450 pcm  121 £420 pcm  258 £690 pcm | 409 £990 pcm 2  265 £640 pcm 1  135 £310 pcm -  229 £525 pcm -  186 £450 pcm 1  121 £420 pcm 1 |

QUOTED FIGURES INCLUDE RENT, RATES, SERVICE CHARGE, HEATING, POWER & WATER. VAT IS PAYABLE ON ALL CHARGES AT THE PREVAILING RATE























### **GROUND FLOOR**



Whilst every attempt has been made to ensure the accuracy of the floorplan contained here, measurements of doors, windows, rooms and any other items are approximate and no responsibility is taken for any error, omission or mis-statement. This plan is for illustrative purposes only and should be used as such by any prospective purchaser. The services, systems and appliances shown have not been tested and no guarantee as to their operability or efficiency can be given. Made with Metropix @2019.

## FIRST FLOOR



Illustration only