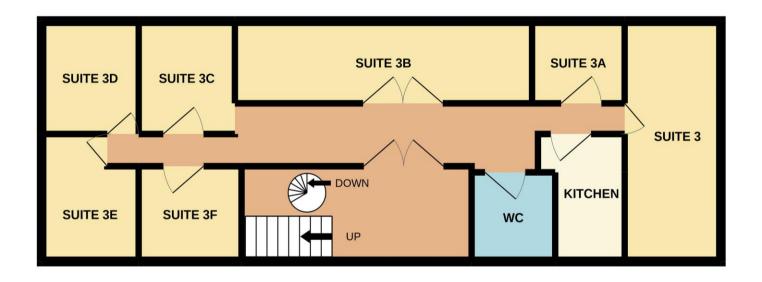

#### Availability - July 2024

| Lower Ground Floor | Area Sq Ft | Monthly Rent plus VAT | <u>Car Parking</u>                          | <u>Availability</u> |
|--------------------|------------|-----------------------|---------------------------------------------|---------------------|
| Suite 1            | 945        | £1,600 pcm            | 3                                           | Let                 |
| Suite 2            | 391        | £825 pcm              | 1                                           | Let                 |
| Suite 3            | 302        | £650 pcm              | 1                                           | Let                 |
| Suite 4            | 400        | £875 pcm              | 2                                           | Let                 |
| Ground Floor front |            |                       |                                             |                     |
| Suite 5            | 391        | £990 pcm              | 2                                           | AVAILABLE           |
| Suite 6            | 298        | £770 pcm              | 1                                           | Let                 |
| Suite 7            | 407        | £990 pcm              | 2                                           | Let                 |
| Suite 8            | 266        | £640 pcm              | 1                                           | Let                 |
| Suite 9            | 414        | £990 pcm              | 1                                           | Let                 |
| Ground Floor Rear  |            |                       |                                             |                     |
| <u>Unit 3</u>      |            |                       |                                             |                     |
| Suite 3b           | 314        | £670pcm               |                                             | Let                 |
| Suite 3c           | 152        | £330pcm               |                                             | Let                 |
| Suite 3d           | 157        | £330pcm               |                                             | Let                 |
| Suite 3e           | 146        | £340pcm               |                                             | AVAILABLE           |
| Suite 3f           | 111        | £275pcm               |                                             | Let                 |
|                    |            |                       | Parking available at £500pa extra per space |                     |

### **GROUND FLOOR**

Whilst every attempt has been made to ensure the accuracy of the floorplan contained here, measurements of doors, windows, rooms and any other items are approximate and no responsibility is taken for any error, omission or mis-statement. This plan is for illustrative purposes only and should be used as such by any prospective purchaser. The services, systems and appliances shown have not been tested and no guarantee as to their operability or efficiency can be given. Made with Metropix @2019.