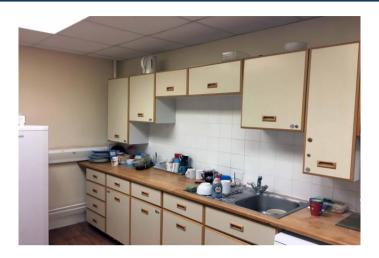

#### Features include:-

- Unlimited use of kitchen facilities
- Telephones and internet access provided (Internet £30 plus VAT per month, outgoing telephone calls at 0.199p per minute and national calls at 0.299p per minute. Mobile calls £0.117p per minute).
- Meeting room available for booking at £10 per hour, £30 per ½ day, £50 per day
- Large car park to front with additional metered street parking
- Lifts to all floors
- Car parking spaces available at £500 pa.
- Use of reception and interview room for informal / small meetings at no cost.