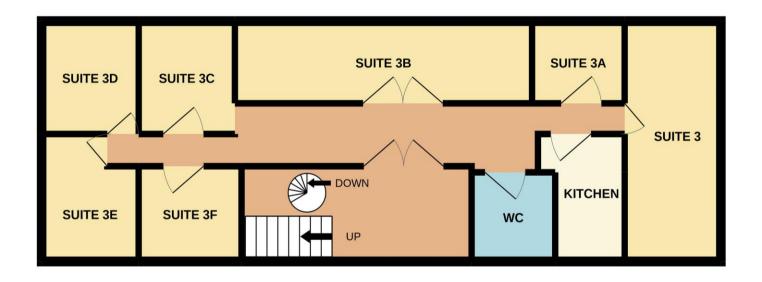

#### Availability - May 2024

| Lower Ground Floor | Area Sq Ft | Monthly Rent plus VAT | Car Parking                                 | <u>Availability</u> |
|--------------------|------------|-----------------------|---------------------------------------------|---------------------|
| Suite 1            | 945        | £1,600 pcm            | 3                                           | Let                 |
| Suite 2            | 391        | £825 pcm              | 1                                           | Let                 |
| Suite 3            | 302        | £650 pcm              | 1                                           | Let                 |
| Suite 4            | 400        | £875 pcm              | 2                                           | Let                 |
| Ground Floor front |            |                       |                                             |                     |
| Suite 5            | 391        | £990 pcm              | 2                                           | AVAILABLE           |
| Suite 6            | 298        | £770 pcm              | 1                                           | Let                 |
| Suite 7            | 407        | £990 pcm              | 2                                           | Let                 |
| Suite 8            | 266        | £640 pcm              | 1                                           | Let                 |
| Suite 9            | 414        | £990 pcm              | 1                                           | Let                 |
| Ground Floor Rear  |            |                       |                                             |                     |
| Unit 3             |            |                       |                                             |                     |
| Suite 3b           | 314        | £670pcm               |                                             | Let                 |
| Suite 3c           | 152        | £330pcm               |                                             | Let                 |
| Suite 3d           | 157        | £330pcm               |                                             | Let                 |
| Suite 3e           | 146        | £340pcm               |                                             | AVAILABLE           |
| Suite 3f           | 111        | £275pcm               |                                             | Let                 |
|                    |            |                       | Parking available at £500pa extra per space |                     |

### **GROUND FLOOR**

Whilst every attempt has been made to ensure the accuracy of the floorplan contained here, measurements of doors, windows, rooms and any other items are approximate and no responsibility is taken for any error, omission or mis-statement. This plan is for illustrative purposes only and should be used as such by any prospective purchaser. The services, systems and appliances shown have not been tested and no guarantee as to their operability or efficiency can be given. Made with Metropix @2019.