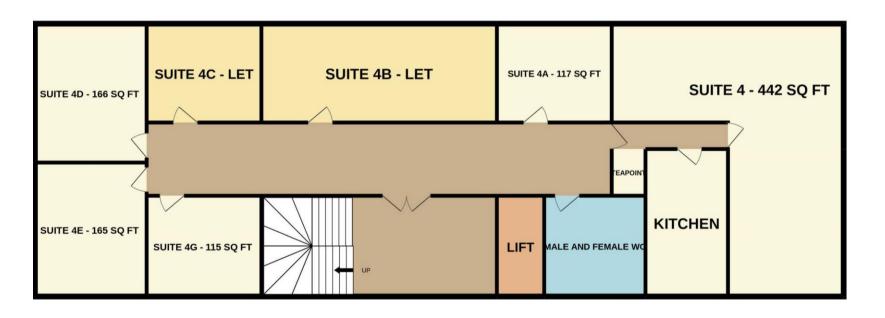

| irst Floor Rear |     |           |                                                |     |
|-----------------|-----|-----------|------------------------------------------------|-----|
| Suite 4         | 442 | £1100 pcm | To include 2 car spaces                        | Let |
| Suite 4a        | 117 | £275 pcm  |                                                | Let |
| Suite 4b        | 228 | £535 pcm  |                                                | Let |
| Suite 4c        | 115 | £275 pcm  |                                                | Let |
| Suite 4d        | 166 | £380 pcm  |                                                | Let |
| Suite 4e        | 165 | £350 pcm  |                                                | Let |
| Suite 4g        | 115 | £275 pcm  |                                                | Let |
|                 |     |           | Parking available at £500pa<br>extra per space |     |

## FIRST FLOOR

Illustration only