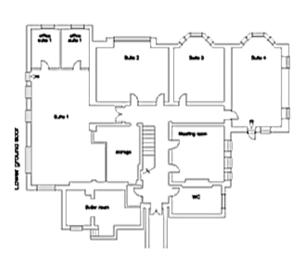

| Let                                                                                            |
| 258 | £690 pcm                          | 1                                                                                                | Let                                                                                            |
|     | 409  265  135  229  186  121  258 | 409 £990 pcm  265 £640 pcm  135 £310 pcm  229 £525 pcm  186 £450 pcm  121 £420 pcm  258 £690 pcm | 409 £990 pcm 2  265 £640 pcm 1  135 £310 pcm -  229 £525 pcm -  186 £450 pcm 1  121 £420 pcm 1 |

QUOTED FIGURES INCLUDE RENT, RATES, SERVICE CHARGE, HEATING, POWER & WATER. VAT IS PAYABLE ON ALL CHARGES AT THE PREVAILING RATE























### **GROUND FLOOR**



Whilst every attempt has been made to ensure the accuracy of the floorplan contained here, measurements of doors, windows, rooms and any other items are approximate and no responsibility is taken for any error, omission or mis-statement. This plan is for illustrative purposes only and should be used as such by any prospective purchaser. The services, systems and appliances shown have not been tested and no guarantee as to their operability or efficiency can be given. Made with Metropix @2019.

## FIRST FLOOR



Illustration only