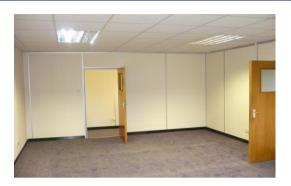

## DESCRIPTION

The office suite is on the first floor and accessed by a staircase at the rear. Features include:

- Suspended ceilings with integral lighting
- Carpeting
- Electric heaters
- Shared WCs
- Two allocated car parking spaces