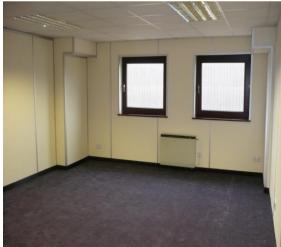

## DESCRIPTION

The office suite is on the first floor and accessed by a staircase at the rear. Features include:

- Suspended ceilings with integral lighting
- Carpeting
- Electric heaters
- Shared WCs
- Two allocated car parking spaces